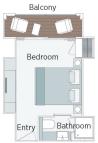

**Grand Balcony Suite** 

CAT S

**Emerald Stateroom** 

162ft<sup>2</sup>

CAT D CAT E

| 2025 Departure Date<br>Danube Explorer |                           |         | MAY 7         |                |
|----------------------------------------|---------------------------|---------|---------------|----------------|
|                                        |                           |         | PER<br>PERSON | SINGLE<br>ROOM |
| CAT                                    | STATEROOM / SUITE         | DECK    | TWIN          | ADD            |
| Ε                                      | Emerald Stateroom         | Riviera | \$5,285       | +\$3,699       |
| D                                      | Emerald Stateroom         | Riviera | \$5,339       | +\$3,739       |
| С                                      | Panorama Balcony Suite    | Vista   | \$6,189       | +\$4,335       |
| В                                      | Panorama Balcony Suite    | Vista   | \$6,249       | +\$4,375       |
| A                                      | Panorama Balcony Suite    | Horizon | \$6,585       | +\$4,609       |
| S                                      | Grand Balcony Suite       | Horizon | \$7,275       | N/A            |
| SA                                     | Owner's One-Bedroom Suite | Horizon | \$7,839       | N/A            |