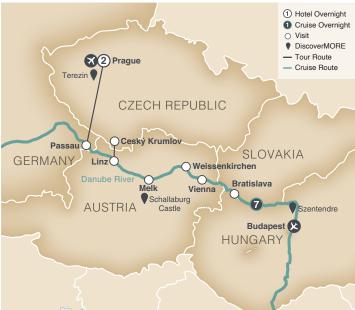

# Danube Explorer

**DAY 1** Depart the USA: Depart the USA on your overnight flight to Budapest, Hungary.

DAY 2 Budapest, Hungary: Welcome to the 'Pearl of the Danube'. You will be met at the airport and transferred to your Emerald Cruises Star-Ship, home for the next seven nights. Flights should arrive Budapest prior to 5:00pm. This evening, join your fellow guests for a folklore performance onboard and a traditional Hungarian dinner. After dinner, relax on the Sun Deck and enjoy the fabulous view of the city, aglow in nighttime splendor. Meal: D

DAY 4 Bratislava, Slovakia: This morning, relax onboard while sailing into the capital of Slovakia. This graceful nation became an independent country in 1993, and since then, Bratislava has flourished as a new capital and made a name for itself as a cultural center. The romantic cobblestone lanes that weave through the city are explored with your local guide, as you enjoy a walking tour of the ancient town center, seeing the Slovak National Theater and a range of Gothic and Art Nouveau buildings. For the more active guests, embark on a guided hike to Bratislava Castle, a landmark steeped in legends that looks as though it came from the pages of a fairytale book. Meals: B, L, D

EmeraldACTIVE: Bike tour in Vienna (instead of city tour)

DiscoverMORE: An exclusive Viennese evening concert with the music of Mozart and Strauss (additional expense)

DAY 6 Weissenkirchen – Melk: Effortlessly suspended in time, Weisenkirchen is one of the most frequented parts of the Wachau wine region, where the delightful warm weather creates the perfect setting for viticulture. Join your Activity Manager for a hike in town before sailing to Melk. Later this morning, sail through the UNESCO World Heritage Wachau Valley, passing medieval villages, terraced vineyards and areas of natural beauty. Upon arrival in Melk, enjoy a guided tour of Melk Abbey, originally a lavish castle that was gifted to Benedictine monks during the 11th century. This opulent Baroque building is home to some of the most important collections of medieval manuscripts in the world. Meals: B, L, D

EmeraldACTIVE: Hike in Weissenkirchen
EmeraldACTIVE: A guided bike ride along the Danube
DiscoverMORE (from Melk): Visit to Schallaburg Castle (additional expense)

DAY 7 Linz, Austria / Ceský Krumlov, Czech Republic: Today's adventure takes you to the UNESCO World Heritage town of Ceský Krumlov. With its 13th-century castle, meandering river, and a maze of quaint alleyways, this town has one of the best-preserved centers in Europe. Join your local guide to traverse a labyrinth of winding cobblestone lanes as you experience the charming atmosphere of Ceský Krumlov's medieval buildings and iconic castle complex. During the excursion, visit the 15th-century St. Vltus' Church, a highlight of the town. Meals: B, D EmeraldPLUS: A guided tour of Ceský Krumlov

DiscoverMORE: Linzer Torte-making workshop (additional expense)
NOTE: The included excursion and DiscoverMORE operate at the same time

DAY 8 Passau, Germany: Narrow cobblestone streets welcome you to Passau, a town nestled on the confluence of three of Europe's main waterways. On today's excursion, venture out to a local farm to gain a fascinating insight into the life of local Bavarian farmers. Tour the farm, see the animals and learn how the family is utilizing methods of sustainable agriculture. Meet with the farmers and sample some of their homemade specialties during an included tasting. Meals: B, L, D EmeraldPLUS: Bavarian farm visit and product tasting EmeraldACTIVE: Guided hike to Veste Oberhaus (instead of farm visit) DiscoverMORE: Bavaria Live (additional expense)

DAY 9 Passau – Prague, Czech Republic: After breakfast, say goodbye to your Captain and crew as you disembark your ship and depart by motorcoach for Prague, Czech Republic. Upon arrival, you'll have free time for lunch on your own before the included city tour highlighting the famous sites of this beautiful city. Following a brief panoramic drive, the heart of the city is discovered on foot. See the Old Town Square with its historic astronomical clock, and the medieval Charles Bridge. The tour concludes at the hotel with the evening at leisure. Meal: B