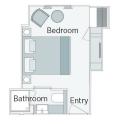

#### **RIVIERA DECK**

**Owner's One-Bedroom Suite** 

315ft<sup>2</sup>

**CAT SA** 

210ft<sup>2</sup>

**Panorama Balcony Suite** 

180ft<sup>2</sup>

- Sun Deck with Deck Chairs
- 2 Navigation Bridge
- Sky Barbeque
- Golf Putting Green
- Games Area
- Retractable Glass Roof
- Walking Track
- O Daytime Pool / Evening Cinema
- The Terrace
- Horizon Bar and Lounge
- Elevator
- Reception
- Wellness Area
- Fitness Area
- Reflections Restaurant

**Grand Balcony Suite** 

CAT S

**Emerald Stateroom** 

162ft<sup>2</sup>

CAT D CAT E

| 2025 Departure Date<br>Danube Explorer |                           |         | MAY 7         |                |
|----------------------------------------|---------------------------|---------|---------------|----------------|
|                                        |                           |         | PER<br>PERSON | SINGLE<br>ROOM |
| CAT                                    | STATEROOM / SUITE         | DECK    | TWIN          | ADD            |
| Ε                                      | Emerald Stateroom         | Riviera | \$5,285       | +\$3,699       |
| D                                      | Emerald Stateroom         | Riviera | \$5,339       | +\$3,739       |
| С                                      | Panorama Balcony Suite    | Vista   | \$6,189       | +\$4,335       |
| В                                      | Panorama Balcony Suite    | Vista   | \$6,249       | +\$4,375       |
| A                                      | Panorama Balcony Suite    | Horizon | \$6,585       | +\$4,609       |
| S                                      | Grand Balcony Suite       | Horizon | \$7,275       | N/A            |
| SA                                     | Owner's One-Bedroom Suite | Horizon | \$7,839       | N/A            |