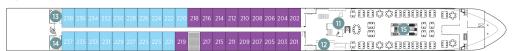

## **Emerald Cruises Star-Ships**

Built: 2014-20 Speed: 15.5 mph Staterooms: 19 Suites: 72 Length: 443 ft. Crew: 47

#### SUN DECK

#### HORIZON DECK

#### VISTA DECK

#### **RIVIERA DECK**

**Owner's One-Bedroom Suite** 

315ft<sup>2</sup>

**CAT SA** 

210ft<sup>2</sup>

**Panorama Balcony Suite** 

180ft<sup>2</sup>

- Sun Deck with Deck Chairs
- 2 Navigation Bridge
- Sky Barbeque
- Golf Putting Green
- Games Area
- Retractable Glass Roof
- Walking Track
- O Daytime Pool / Evening Cinema
- The Terrace
- Horizon Bar and Lounge
- Elevator
- Reception
- Wellness Area
- Fitness Area
- Reflections Restaurant