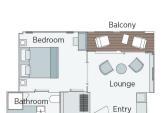

#### **RIVIERA DECK**

**Owner's One-Bedroom Suite** 

315ft<sup>2</sup>

**CAT SA** 

210ft<sup>2</sup>

**Panorama Balcony Suite** 

180ft<sup>2</sup>

- Sun Deck with Deck Chairs
- 2 Navigation Bridge
- Sky Barbeque
- Golf Putting Green
- Games Area
- Retractable Glass Roof
- Walking Track
- O Daytime Pool / Evening Cinema
- The Terrace
- Horizon Bar and Lounge
- Elevator
- Reception
- Wellness Area
- Fitness Area
- Reflections Restaurant