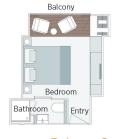

**Grand Balcony Suite** 

CAT S

**Emerald Stateroom** 

162ft<sup>2</sup>

CAT D CAT E

| 2025 Departure Date<br>Danube Explorer |                           |         | MAY 7         |                |
|----------------------------------------|---------------------------|---------|---------------|----------------|
|                                        |                           |         | PER<br>PERSON | SINGLE<br>ROOM |
| CAT                                    | STATEROOM / SUITE         | DECK    | TWIN          | ADD            |
| Ε                                      | Emerald Stateroom         | Riviera | \$5,285       | +\$3,699       |
| D                                      | Emerald Stateroom         | Riviera | \$5,339       | +\$3,739       |
| С                                      | Panorama Balcony Suite    | Vista   | \$6,189       | +\$4,335       |
| В                                      | Panorama Balcony Suite    | Vista   | \$6,249       | +\$4,375       |
| A                                      | Panorama Balcony Suite    | Horizon | \$6,585       | +\$4,609       |
| S                                      | Grand Balcony Suite       | Horizon | \$7,275       | N/A            |
| SA                                     | Owner's One-Bedroom Suite | Horizon | \$7,839       | N/A            |