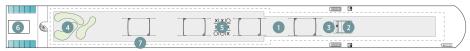

## **Emerald Cruises Star-Ships**

Built: 2014-20 Speed: 15.5 mph Staterooms: 19 Suites: 72 Length: 443 ft. Crew: 47

#### **RIVIERA DECK**

**Owner's One-Bedroom Suite** 

315ft<sup>2</sup>

**CAT SA** 

210ft<sup>2</sup>

**Panorama Balcony Suite** 

180ft<sup>2</sup>

- Sun Deck with Deck Chairs
- 2 Navigation Bridge
- Sky Barbeque
- Golf Putting Green
- Games Area
- Retractable Glass Roof
- Walking Track
- O Daytime Pool / Evening Cinema
- The Terrace
- Horizon Bar and Lounge
- Elevator
- Reception
- Wellness Area
- Fitness Area
- Reflections Restaurant