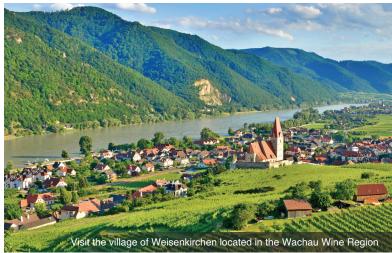

EmeraldACTIVE: Hike in Weissenkirchen
EmeraldACTIVE: A guided bike ride along the Danube
DiscoverMORE (from Melk): Visit to Schallaburg Castle (additional expense)

DAY 7 Linz, Austria / Ceský Krumlov, Czech Republic: Today's adventure takes you to the UNESCO World Heritage town of Ceský Krumlov. With its 13th-century castle, meandering river, and a maze of quaint alleyways, this town has one of the best-preserved centers in Europe. Join your local guide to traverse a labyrinth of winding cobblestone lanes as you experience the charming atmosphere of Ceský Krumlov's medieval buildings and iconic castle complex. During the excursion, visit the 15th-century St. Vltus' Church, a highlight of the town. Meals: B, D EmeraldPLUS: A guided tour of Ceský Krumlov